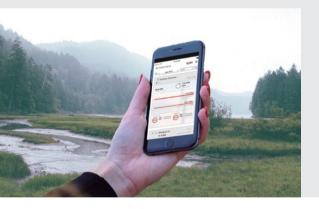

App Mobile

- Direct access to WTG status and most recent events
- Capable of releasing actions to main stakeholders for a prompt reaction
- Easy site availability adjustment to minimize imbalance cost
- Mobility