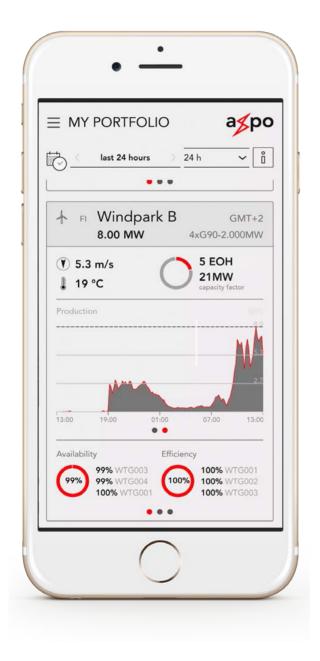

App Mobile

- Direct access to WTG status and most recent events
- Capable of releasing actions to main stakeholders for a prompt reaction
- Easy site availability adjustment to minimize imbalance cost
- Mobility